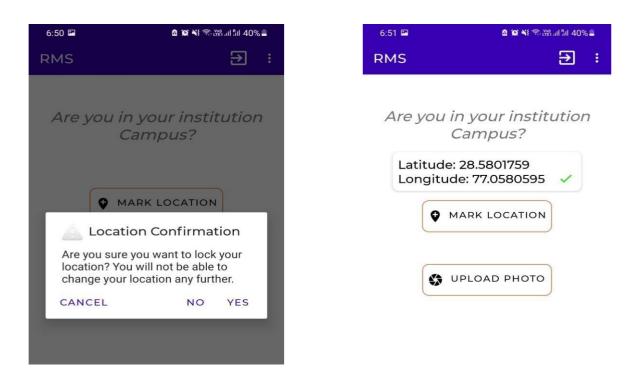

## **Step4: Click on Mark Location to save your institution location in the Application.**

## Step5: Please visit ITEP Application and check your coordinates details.

| <b>NCTE</b>                              | = Online Transition & Recognition                   | n System                                                                    | WELCOME - TEST                                        | 2526202402011000) 😃 |
|------------------------------------------|-----------------------------------------------------|-----------------------------------------------------------------------------|-------------------------------------------------------|---------------------|
| Dashboard                                | GEOGRAPHIC LOCATION                                 |                                                                             |                                                       | 0                   |
| Institution's Profile                    | GEOGRAPHIC LOCATION (GIS Location Can Be Uploaded U | king NCTE ITEP Mobile App. You Have To Download The NCTE-ITEP APP From Goog | ile Play Store Click Here To Download (TEP Mobile APP | £.2                 |
| Parent Organization Detail               | Latitude<br>28.5802356                              | Longitude<br>77.058038                                                      | Date<br>28 Sep 2021 01:54 PM                          |                     |
| Existing Teacher Education Programme     |                                                     |                                                                             |                                                       |                     |
| Applying for Discipline                  |                                                     |                                                                             |                                                       | Save and Next       |
| Other than Teacher Education Programme(s |                                                     |                                                                             |                                                       |                     |
| Land Details                             |                                                     |                                                                             |                                                       |                     |
| Land Mutation                            |                                                     |                                                                             |                                                       |                     |
| Building Plan                            |                                                     |                                                                             |                                                       |                     |
| Building Completion                      |                                                     |                                                                             |                                                       |                     |
| Other Information                        |                                                     |                                                                             |                                                       |                     |
| GIS Information                          |                                                     |                                                                             |                                                       |                     |
| Upload Photo                             |                                                     |                                                                             |                                                       |                     |
| Court Matters                            |                                                     |                                                                             |                                                       |                     |
| Submit Payment                           |                                                     |                                                                             |                                                       |                     |
| Logout                                   |                                                     |                                                                             |                                                       |                     |