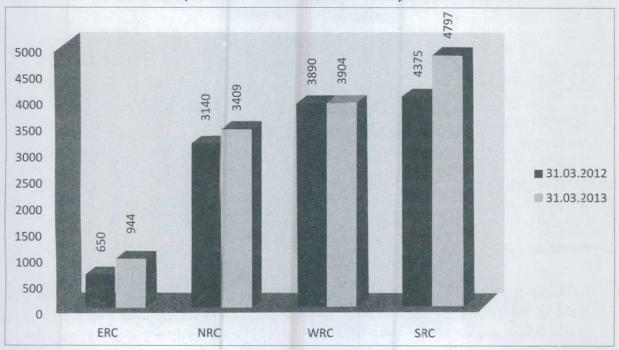

### Regional Committee-wise Total Number of Recognized Teacher Education Institutions (Total No. of Institutions = 13054) as on 31.03.2013

Regional Committee-wise Total Number of Recognized (Total No. of Recognized Courses = 16170) as on 31.03.2013

# REGION / STATE-WISE STATUS OF TEACHER EDUCATION EASTERN REGIONAL COMMITTEE

| Total No. of Institutions | As on 31.03.2012 | As on 31.03.2013 |
|---------------------------|------------------|------------------|
|                           | 650              | 944              |