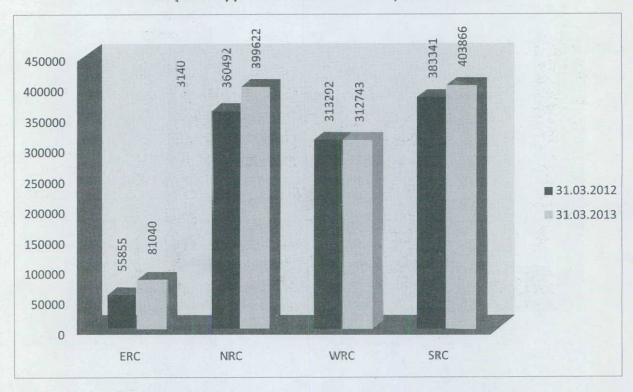

#### Regional Committee-wise Total Approved Intake of Teacher Education Courses (Total Approved Intake = 1197271) as on 31.03.2013

|            |                                                      |                                                             |                                                     | 000                                                   |                                                                   |                                                         |                                                         |
|------------|------------------------------------------------------|-------------------------------------------------------------|-----------------------------------------------------|-------------------------------------------------------|-------------------------------------------------------------------|---------------------------------------------------------|---------------------------------------------------------|
| SI.<br>No. | Name of<br>Teacher<br>Education<br>course            | Total No.<br>of courses<br>Recognised<br>as on<br>31.3.2012 | No. of courses granted recognition during 2012-2013 | No. of courses withdrawn recognition during 2012-2013 | Total No.<br>of Courses<br>recognised<br>as on 31st<br>March 2013 | Total<br>intake<br>approved<br>as on 31st<br>March 2012 | Total intake<br>approved<br>as on 31st<br>March<br>2013 |
| 1          | 2                                                    | 3                                                           | 4                                                   | 5                                                     | 6                                                                 | 7                                                       | 8                                                       |
| 1          | Pre-Primary                                          | 9                                                           | ó                                                   | 0                                                     | 9                                                                 | 450                                                     | 450                                                     |
| 2          | Elementary                                           | 291                                                         | 116                                                 | 0                                                     | 407                                                               | 15679                                                   | 22129                                                   |
| 3          | B.El.Ed                                              | 0                                                           | 0.                                                  | 0                                                     | 0                                                                 | 0                                                       | 0                                                       |
| 4          | Elementary<br>D.El. Ed. (Distance<br>Education Mode) | 0                                                           | .1                                                  | 0                                                     | 1                                                                 | 0                                                       | 500                                                     |
| 5          | Secondary (B.Ed)<br>Face to Face                     | 355                                                         | 180                                                 | 1                                                     | 534                                                               | 35402                                                   | 53687                                                   |
| 6          | Secondary (B.Ed)<br>(Distance Education)             | 4                                                           | 0                                                   | 0                                                     | 4                                                                 | 1700                                                    | 1700                                                    |
| 7          | M.Ec - Face to Face                                  | 30                                                          | . 0                                                 | 0                                                     | 30                                                                | 760                                                     | 760                                                     |
| 8          | M.Ec<br>(Distance Education)                         | 0                                                           | 0                                                   | 0                                                     | 0                                                                 | 0                                                       | 0                                                       |
| 9          | M.Ed. (Part Time)                                    | 1                                                           | 0                                                   | 0                                                     | 1                                                                 | 40                                                      | 40                                                      |
| 10         | C.P.Ed                                               | 2                                                           | 0                                                   | 0                                                     | 2                                                                 | 130                                                     | 130                                                     |
| 11         | B.P.Ed                                               | 27                                                          | 0                                                   | 1                                                     | 26                                                                | 1484                                                    | 1434                                                    |
| 12         | M.P.Ed                                               | 6                                                           | 0                                                   | 0                                                     | 6                                                                 | 162                                                     | 162                                                     |
| 13         | Others                                               | 2                                                           | 0                                                   | 0                                                     | 2                                                                 | 48                                                      | 48                                                      |
|            | Total                                                | 727                                                         | 297                                                 | 2                                                     | 1022                                                              | 55855                                                   | 81040                                                   |