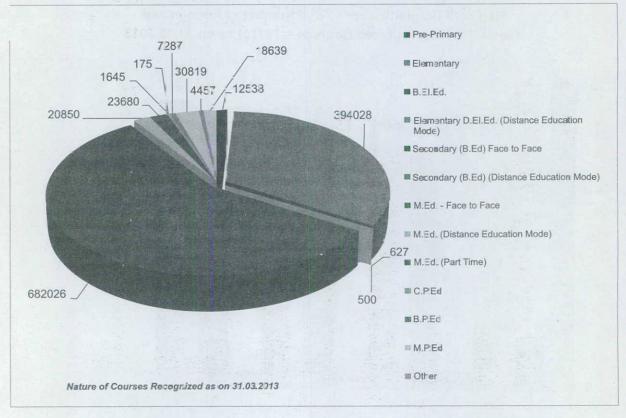

|            |                                                      |                                                             | 1                                                                  |                                                                      |                                                                   |                                                         |                                                         |
|------------|------------------------------------------------------|-------------------------------------------------------------|--------------------------------------------------------------------|----------------------------------------------------------------------|-------------------------------------------------------------------|---------------------------------------------------------|---------------------------------------------------------|
| SI.<br>No. | Name of<br>Teacher<br>Education<br>course            | Total No.<br>of courses<br>Recognised<br>as on<br>31.3.2012 | No. of<br>courses<br>granted<br>recognition<br>during<br>2012-2013 | No. of<br>courses<br>withdrawn<br>recognition<br>during<br>2012-2013 | Total No.<br>of Courses<br>recognised<br>as on 31st<br>March 2013 | Total<br>intake<br>approved<br>as on 31st<br>March 2012 | Total intake<br>approved<br>as on 31st<br>March<br>2013 |
| 1          | 2                                                    | 3                                                           | 4                                                                  | 5                                                                    | 6                                                                 | 7                                                       | 8                                                       |
| 1          | Pre-Primary                                          | 250                                                         | 4                                                                  | 1                                                                    | 253                                                               | 12388                                                   | 12538                                                   |
| 2          | Elementary                                           | 6022                                                        | 1354                                                               | 185                                                                  | 7191                                                              | 335917                                                  | 394028                                                  |
| 3          | B.El.Ed                                              | - 17                                                        | 0                                                                  | 0                                                                    | 17                                                                | 627                                                     | 627                                                     |
| 4          | Elementary<br>D.El. Ed. (Distance<br>Education Mode) | 0                                                           | 1                                                                  | 0                                                                    | 1                                                                 | 0                                                       | 500                                                     |
| 5          | Secondary (B.Ed)<br>Face to Face                     | 6424                                                        | 296                                                                | 60                                                                   | 6660                                                              | 657641                                                  | 682026                                                  |
| 6          | Secondary (B.Ed)<br>(Distance Education)             | 38                                                          | 0                                                                  | 1                                                                    | 37                                                                | 21350                                                   | 20850                                                   |
| 7          | M.Ed - Face to Face                                  | 917                                                         | 16                                                                 | 5                                                                    | 928                                                               | 23305                                                   | 23680                                                   |
| 8          | M.Ed<br>(Distance Education)                         | 10                                                          | 0                                                                  | 0                                                                    | 10                                                                | 1645                                                    | 1645                                                    |
| 9          | M.Ed. (Part Time)                                    | 7                                                           | 0                                                                  | 0                                                                    | 7                                                                 | 175                                                     | 175                                                     |
| 10         | C.P.Ed                                               | 145                                                         | 2                                                                  | 2                                                                    | 145                                                               | 7297                                                    | 7287                                                    |
| 11         | B.P.Ed                                               | 518                                                         | 13                                                                 | 3                                                                    | 528                                                               | 29869                                                   | 30819                                                   |
| 12         | M.P.Ed                                               | 135                                                         | 4                                                                  | 0                                                                    | 139                                                               | 4277                                                    | 4457                                                    |
| 13         | Others                                               | 251                                                         | 3                                                                  | 0                                                                    | 254                                                               | 18489                                                   | 18639                                                   |
|            | Total                                                | 14734                                                       | 1693                                                               | 257                                                                  | 16170                                                             | 1112980                                                 | 1197271                                                 |