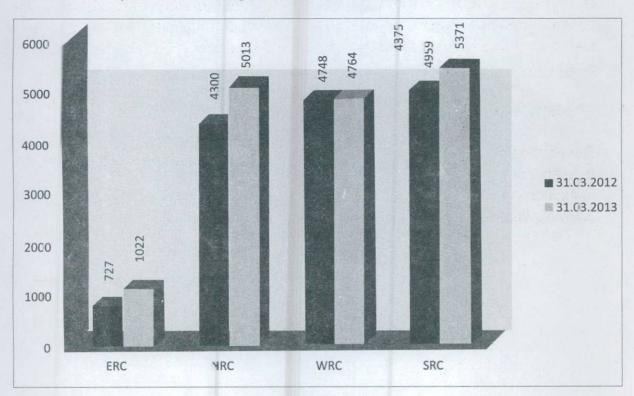

### Regional Committee-wise Total Number of Recognized Teacher Education Institutions (Total No. of Institutions = 13054) as on 31.03.2013

Regional Committee-wise Total Number of Recognized (Total No. of Recognized Courses = 16170) as on 31.03.2013

|            |                                                      |                                                             |                                                     | 000                                                   |                                                                   |                                                         |                                                         |
|------------|------------------------------------------------------|-------------------------------------------------------------|-----------------------------------------------------|-------------------------------------------------------|-------------------------------------------------------------------|---------------------------------------------------------|---------------------------------------------------------|
| SI.<br>No. | Name of<br>Teacher<br>Education<br>course            | Total No.<br>of courses<br>Recognised<br>as on<br>31.3.2012 | No. of courses granted recognition during 2012-2013 | No. of courses withdrawn recognition during 2012-2013 | Total No.<br>of Courses<br>recognised<br>as on 31st<br>March 2013 | Total<br>intake<br>approved<br>as on 31st<br>March 2012 | Total intake<br>approved<br>as on 31st<br>March<br>2013 |
| 1          | 2                                                    | 3                                                           | 4                                                   | 5                                                     | 6                                                                 | 7                                                       | 8                                                       |
| 1          | Pre-Primary                                          | 9                                                           | ó                                                   | 0                                                     | 9                                                                 | 450                                                     | 450                                                     |
| 2          | Elementary                                           | 291                                                         | 116                                                 | 0                                                     | 407                                                               | 15679                                                   | 22129                                                   |
| 3          | B.El.Ed                                              | 0                                                           | 0.                                                  | 0                                                     | 0                                                                 | 0                                                       | 0                                                       |
| 4          | Elementary<br>D.El. Ed. (Distance<br>Education Mode) | 0                                                           | .1                                                  | 0                                                     | 1                                                                 | 0                                                       | 500                                                     |
| 5          | Secondary (B.Ed)<br>Face to Face                     | 355                                                         | 180                                                 | 1                                                     | 534                                                               | 35402                                                   | 53687                                                   |
| 6          | Secondary (B.Ed)<br>(Distance Education)             | 4                                                           | 0                                                   | 0                                                     | 4                                                                 | 1700                                                    | 1700                                                    |
| 7          | M.Ec - Face to Face                                  | 30                                                          | . 0                                                 | 0                                                     | 30                                                                | 760                                                     | 760                                                     |
| 8          | M.Ec<br>(Distance Education)                         | 0                                                           | 0                                                   | 0                                                     | 0                                                                 | 0                                                       | 0                                                       |
| 9          | M.Ed. (Part Time)                                    | 1                                                           | 0                                                   | 0                                                     | 1                                                                 | 40                                                      | 40                                                      |
| 10         | C.P.Ed                                               | 2                                                           | 0                                                   | 0                                                     | 2                                                                 | 130                                                     | 130                                                     |
| 11         | B.P.Ed                                               | 27                                                          | 0                                                   | 1                                                     | 26                                                                | 1484                                                    | 1434                                                    |
| 12         | M.P.Ed                                               | 6                                                           | 0                                                   | 0                                                     | 6                                                                 | 162                                                     | 162                                                     |
| 13         | Others                                               | 2                                                           | 0                                                   | 0                                                     | 2                                                                 | 48                                                      | 48                                                      |
|            | Total                                                | 727                                                         | 297                                                 | 2                                                     | 1022                                                              | 55855                                                   | 81040                                                   |