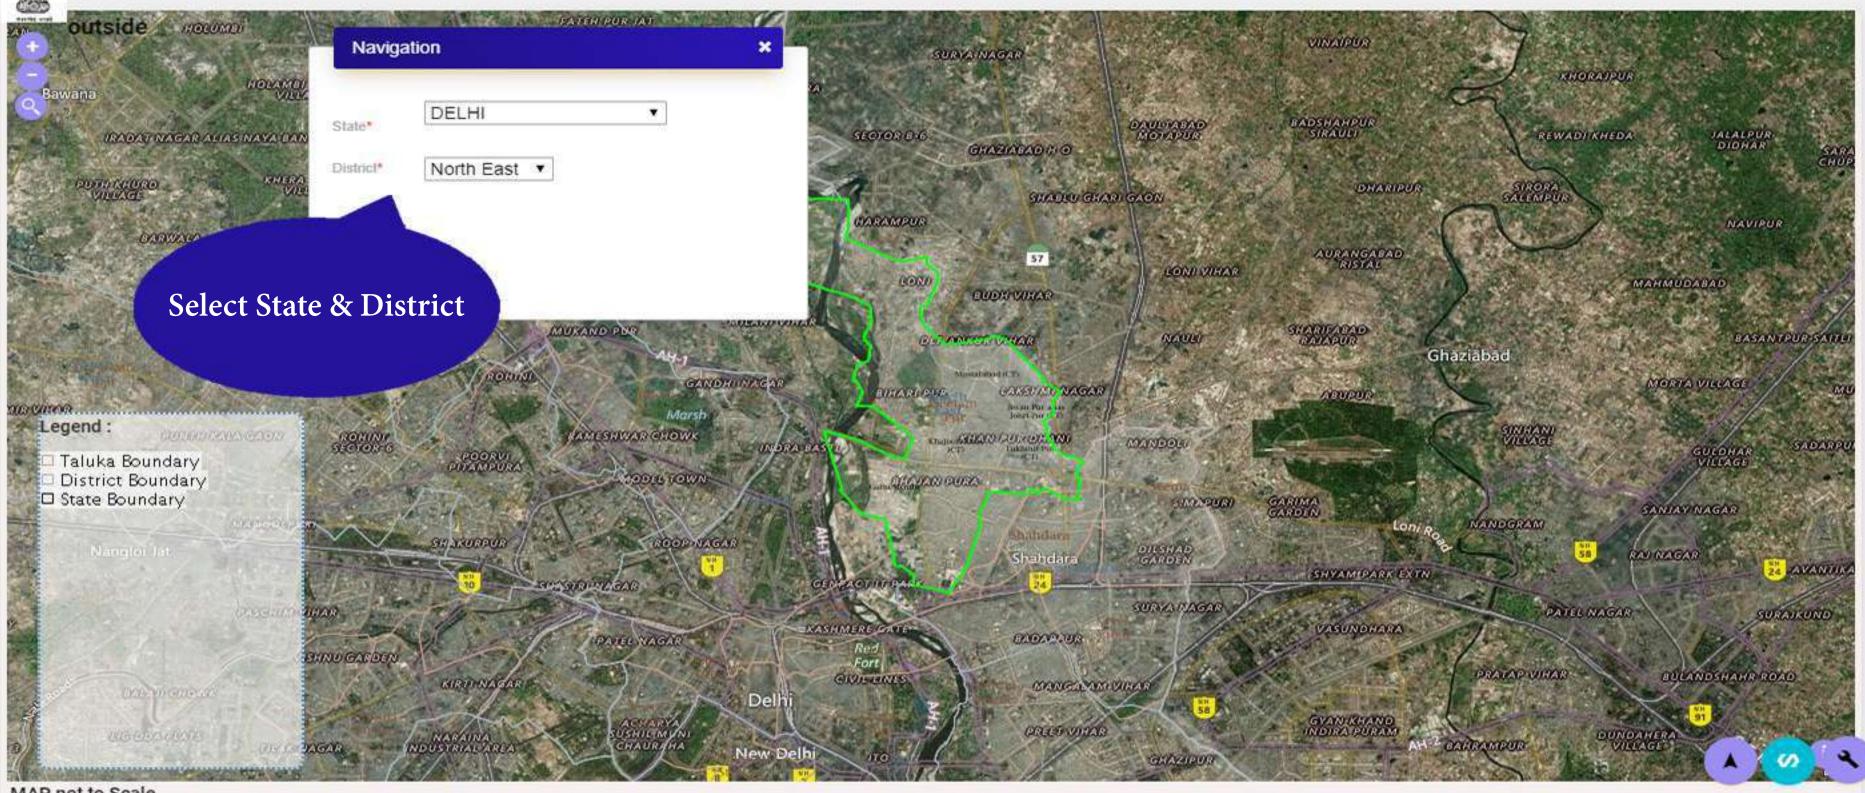

## **GIS INFO**

| E GEOGRAPHIC LOCATION                                                                                                                                                                         |
|-----------------------------------------------------------------------------------------------------------------------------------------------------------------------------------------------|
| Plot Your Institute With GEO-Location Link (All 4 sides of boundary wall)                                                                                                                     |
| Plot Your Institute Submit GIS Info                                                                                                                                                           |
| Save and Next                                                                                                                                                                                 |
| Note: If concerned taluka of the institution is not visible while mapping, please search the institution by zooming it on the concerned taluka. Click here to download the Steps to plot area |

## outside

MAP not to Scale

| 28° 43' 10" N 77° 18' 10                                      | 0" F<br>Navigation     | *        |                                         |
|---------------------------------------------------------------|------------------------|----------|-----------------------------------------|
|                                                               | State*                 | <b>N</b> |                                         |
|                                                               | District* North East * |          | 5 - 5 - 1 - 1 - 1 - 1 - 1 - 1 - 1 - 1 - |
| to a fill                                                     |                        |          | 100 miles to the                        |
| and the state                                                 | and a start of         |          |                                         |
| El-States                                                     |                        | 1 set    |                                         |
| Legend :<br>Taluka Boundary                                   | S Elto                 |          | Zoom and search your                    |
| <ul> <li>District Boundary</li> <li>State Boundary</li> </ul> |                        | 11. 1    | Institution building on<br>the map      |
|                                                               | Phile Service          | e Cita   |                                         |
|                                                               | A PALL                 |          |                                         |
|                                                               | 1 CAR                  |          | Star Sall                               |
|                                                               | And a start            | Stin Co  | AND STATES                              |