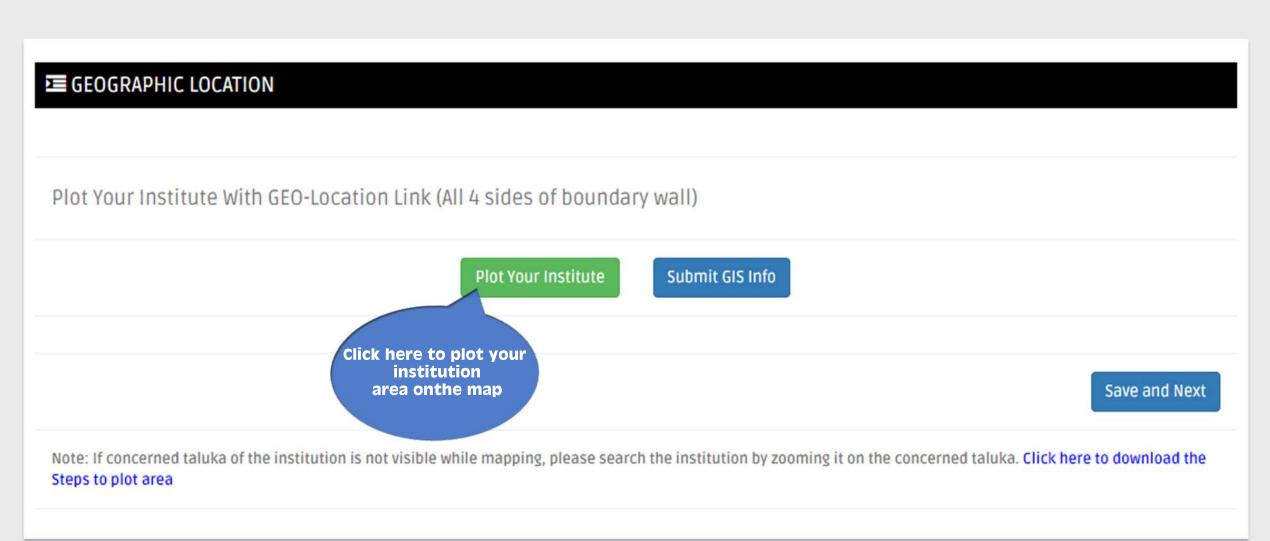

## **GIS INFO**

| E GEOGRAPHIC LOCATION                                                                                                                                                                         |
|-----------------------------------------------------------------------------------------------------------------------------------------------------------------------------------------------|
| Plot Your Institute With GEO-Location Link (All 4 sides of boundary wall)                                                                                                                     |
| Plot Your Institute Submit GIS Info                                                                                                                                                           |
| Save and Next                                                                                                                                                                                 |
| Note: If concerned taluka of the institution is not visible while mapping, please search the institution by zooming it on the concerned taluka. Click here to download the Steps to plot area |