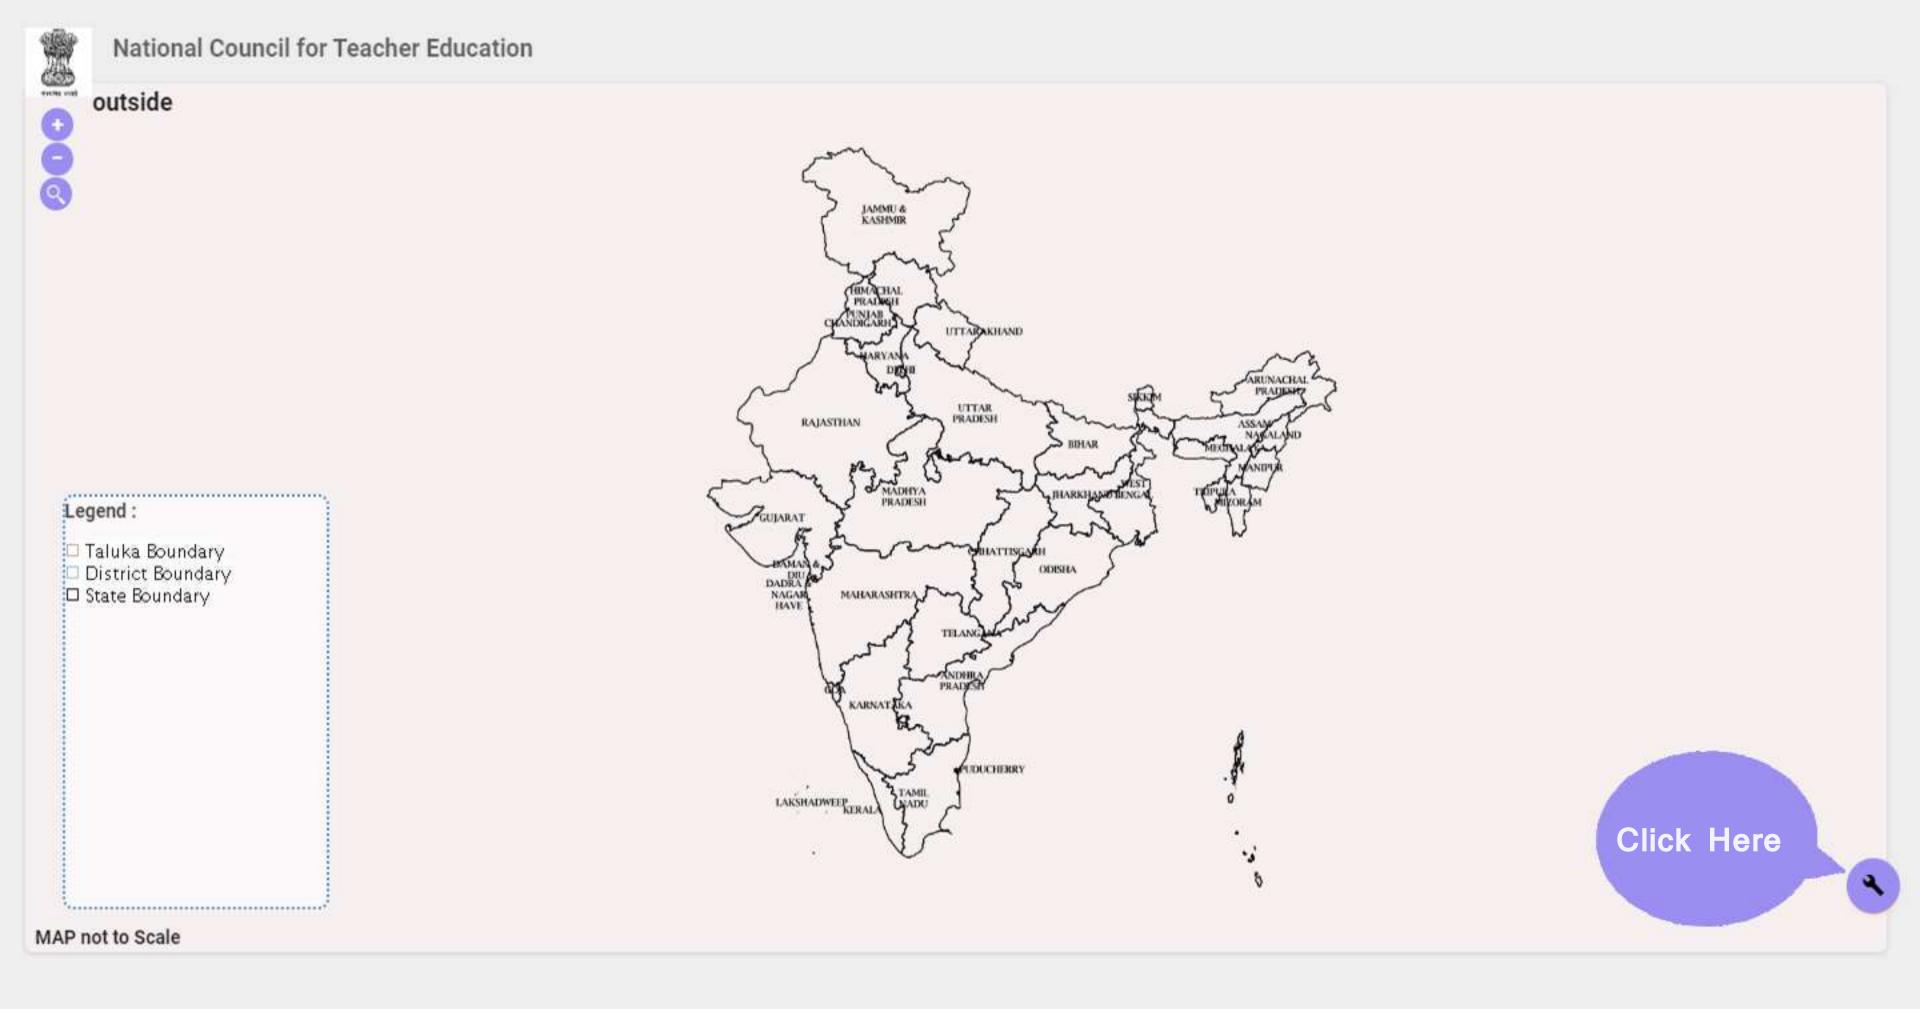

## outside

MAP not to Scale

| 28° 43' 10" N 77° 18' 10                                      | 0" F<br>Navigation     | *        |                                         |
|---------------------------------------------------------------|------------------------|----------|-----------------------------------------|
|                                                               | State*                 | <b>N</b> |                                         |
|                                                               | District* North East * |          | 5 - 5 - 1 - 1 - 1 - 1 - 1 - 1 - 1 - 1 - |
| to a fill                                                     |                        |          | 100 miles to the                        |
| and the state                                                 | and a start of         |          |                                         |
| El-States                                                     |                        | 1 set    |                                         |
| Legend :<br>Taluka Boundary                                   | S Elto                 |          | Zoom and search your                    |
| <ul> <li>District Boundary</li> <li>State Boundary</li> </ul> |                        | 11. 1    | Institution building on<br>the map      |
|                                                               | Phile Service          | e Cita   |                                         |
|                                                               | A PALL                 |          |                                         |
|                                                               | 1 CAR                  |          | Star Sall                               |
|                                                               | And a start            | Stin Co  | AND STATES                              |