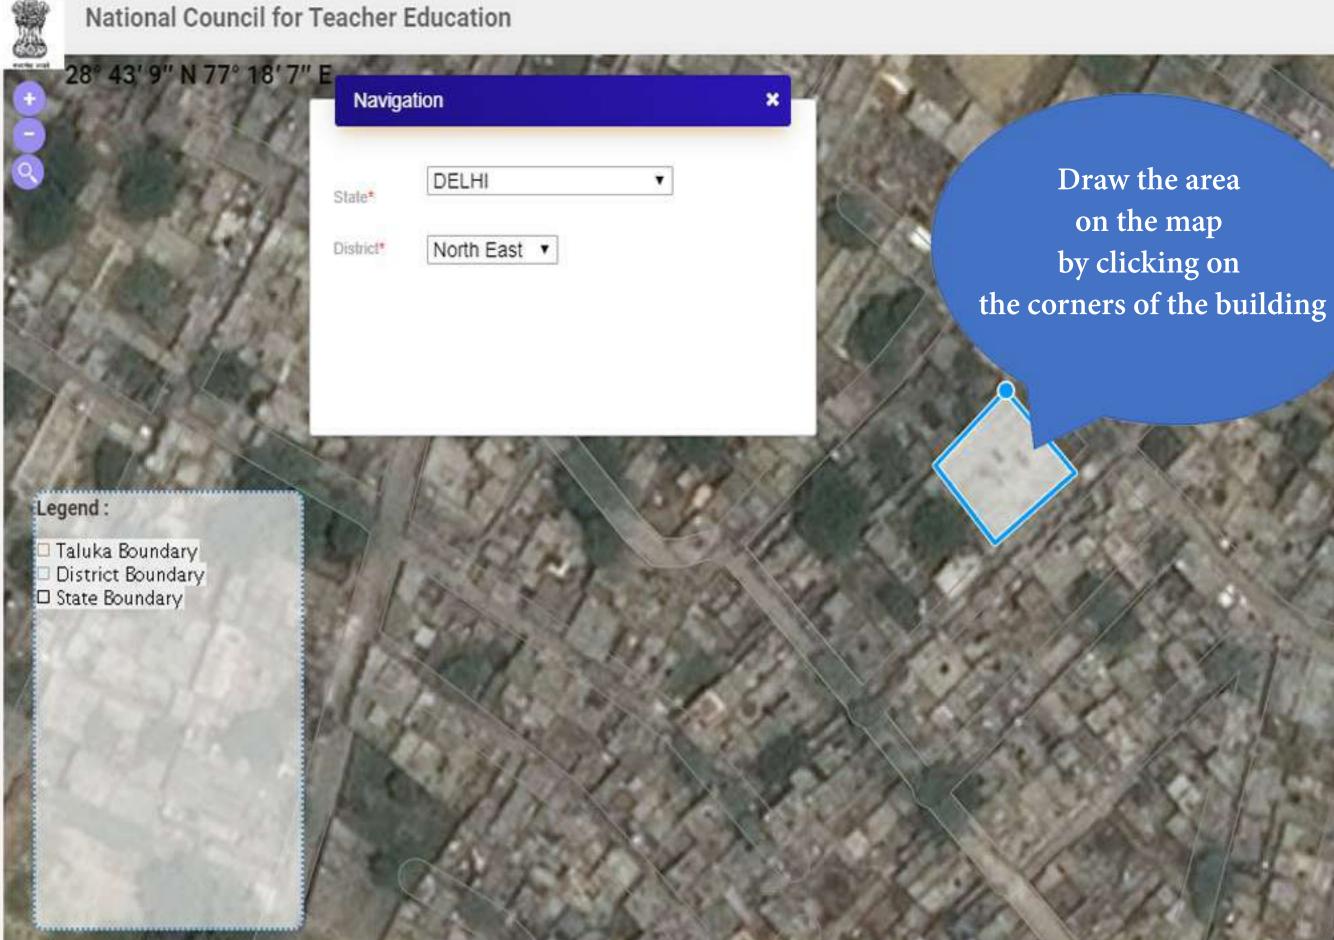

## **GIS INFO**

| E GEOGRAPHIC LOCATION                                                                                                                                                                         |
|-----------------------------------------------------------------------------------------------------------------------------------------------------------------------------------------------|
| Plot Your Institute With GEO-Location Link (All 4 sides of boundary wall)                                                                                                                     |
| Plot Your Institute Submit GIS Info                                                                                                                                                           |
| Save and Next                                                                                                                                                                                 |
| Note: If concerned taluka of the institution is not visible while mapping, please search the institution by zooming it on the concerned taluka. Click here to download the Steps to plot area |

## GEOGRAPHIC LOCATION

Plot Your Institute With GEO-Location Link (All 4 sides of boundary wall)

Plot Your Institute Submit GIS Info

| Latitude           | Longitude          | Area(Sqm)          | IP Address   |
|--------------------|--------------------|--------------------|--------------|
| 33.799438574365332 | 74.992041117451095 | 275826905.58007812 | 10.246.65.68 |

Save and Next

Note: If concerned taluka of the institution is not visible while mapping, please search the institution by zooming it on the concerned taluka. Click here to download the Steps to plot area