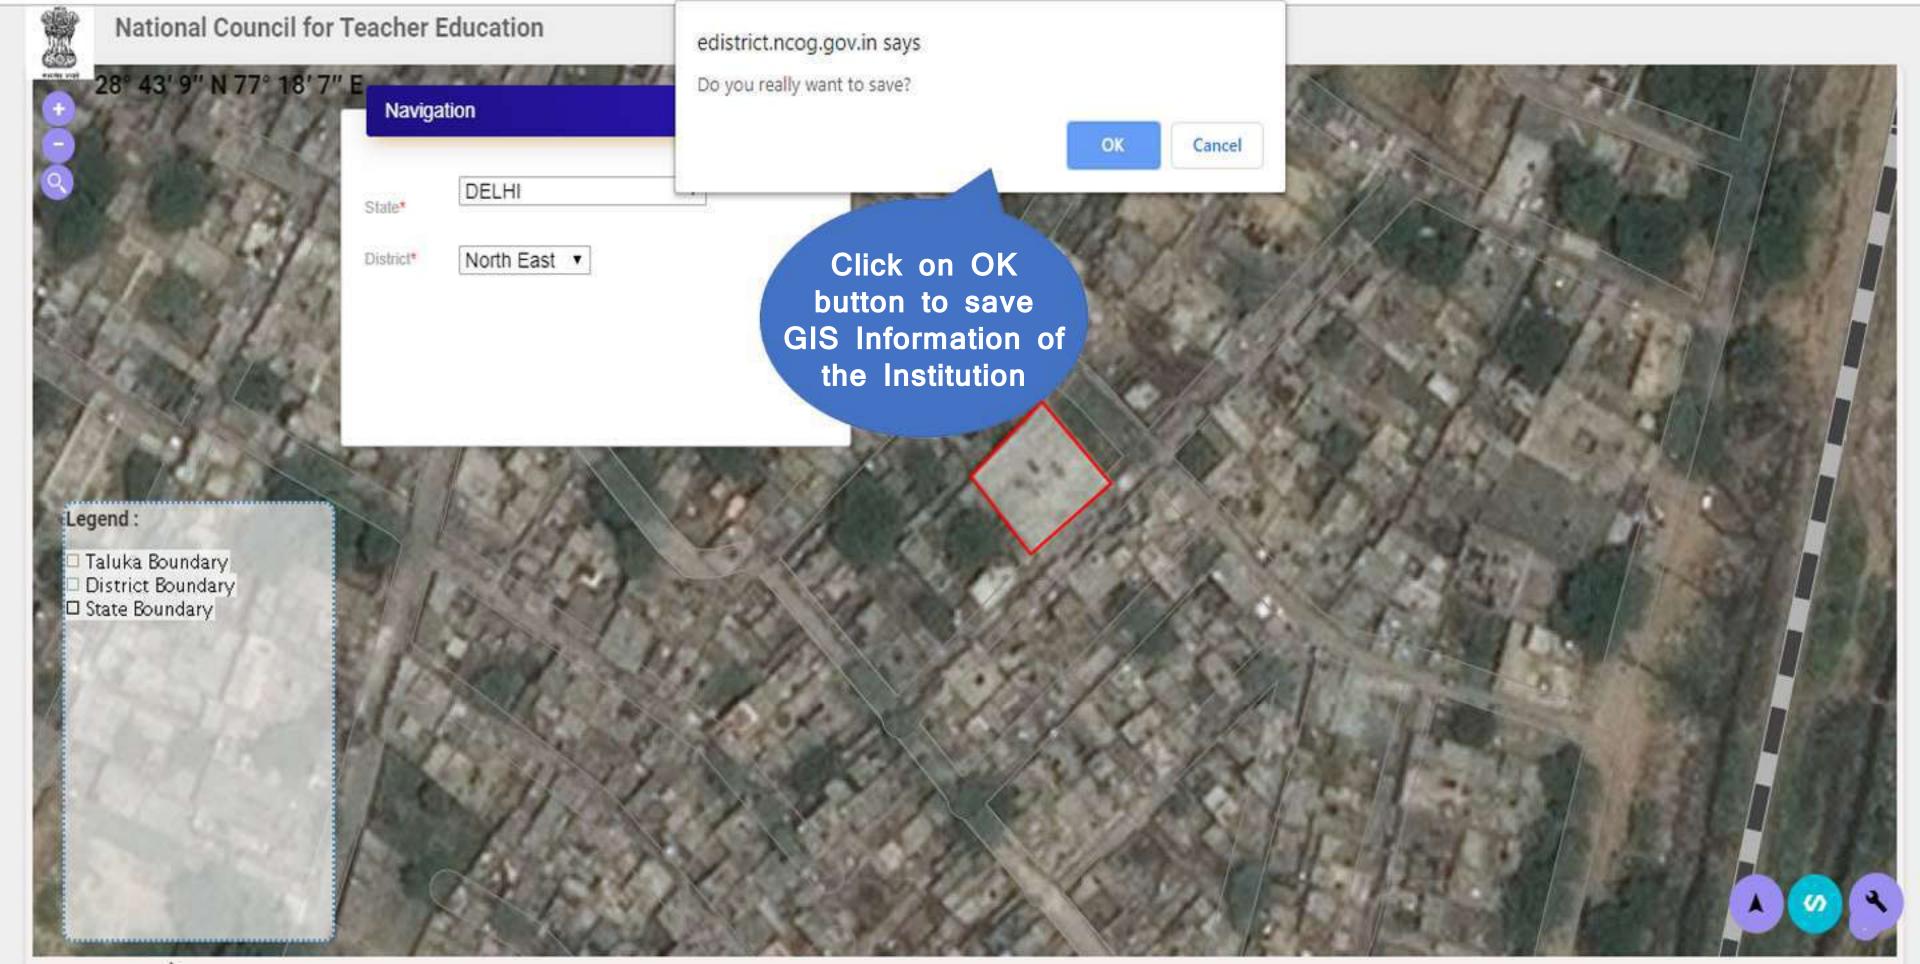

## **GIS INFO**

| E GEOGRAPHIC LOCATION                                                                                                                                                                         |
|-----------------------------------------------------------------------------------------------------------------------------------------------------------------------------------------------|
| Plot Your Institute With GEO-Location Link (All 4 sides of boundary wall)                                                                                                                     |
| Plot Your Institute Submit GIS Info                                                                                                                                                           |
| Save and Next                                                                                                                                                                                 |
| Note: If concerned taluka of the institution is not visible while mapping, please search the institution by zooming it on the concerned taluka. Click here to download the Steps to plot area |

## GEOGRAPHIC LOCATION

Plot Your Institute With GEO-Location Link (All 4 sides of boundary wall)

Plot Your Institute Submit GIS Info

| Latitude           | Longitude          | Area(Sqm)          | IP Address   |
|--------------------|--------------------|--------------------|--------------|
| 33.799438574365332 | 74.992041117451095 | 275826905.58007812 | 10.246.65.68 |

Save and Next

Note: If concerned taluka of the institution is not visible while mapping, please search the institution by zooming it on the concerned taluka. Click here to download the Steps to plot area