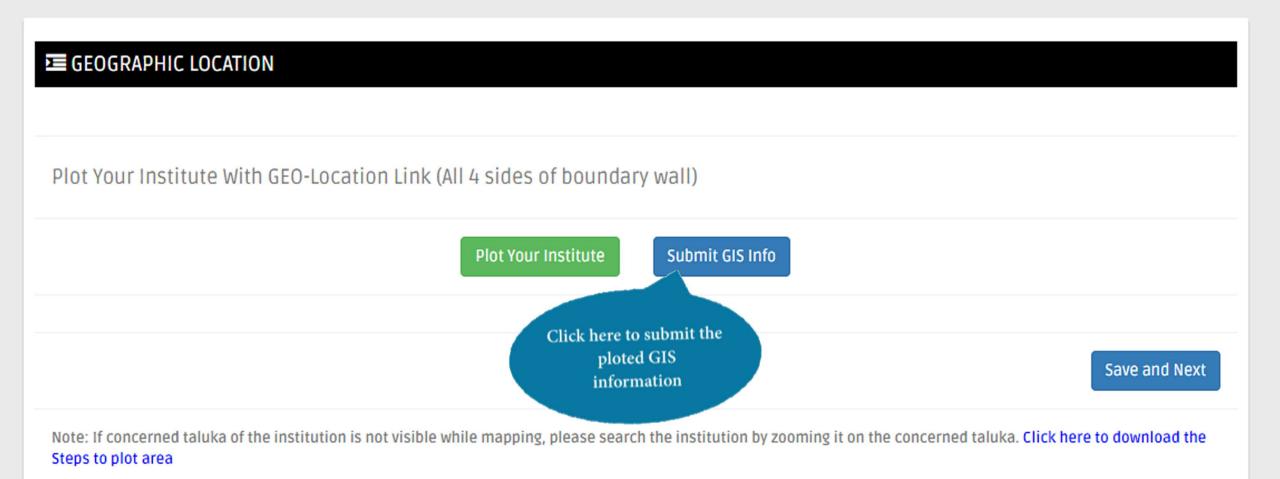

## **GIS INFO**

| E GEOGRAPHIC LOCATION                                                                                                                                                                         |
|-----------------------------------------------------------------------------------------------------------------------------------------------------------------------------------------------|
| Plot Your Institute With GEO-Location Link (All 4 sides of boundary wall)                                                                                                                     |
| Plot Your Institute Submit GIS Info                                                                                                                                                           |
| Save and Next                                                                                                                                                                                 |
| Note: If concerned taluka of the institution is not visible while mapping, please search the institution by zooming it on the concerned taluka. Click here to download the Steps to plot area |

## GEOGRAPHIC LOCATION

Plot Your Institute With GEO-Location Link (All 4 sides of boundary wall)

Plot Your Institute Submit GIS Info

| Latitude           | Longitude          | Area(Sqm)          | IP Address   |
|--------------------|--------------------|--------------------|--------------|
| 33.799438574365332 | 74.992041117451095 | 275826905.58007812 | 10.246.65.68 |

Save and Next

Note: If concerned taluka of the institution is not visible while mapping, please search the institution by zooming it on the concerned taluka. Click here to download the Steps to plot area