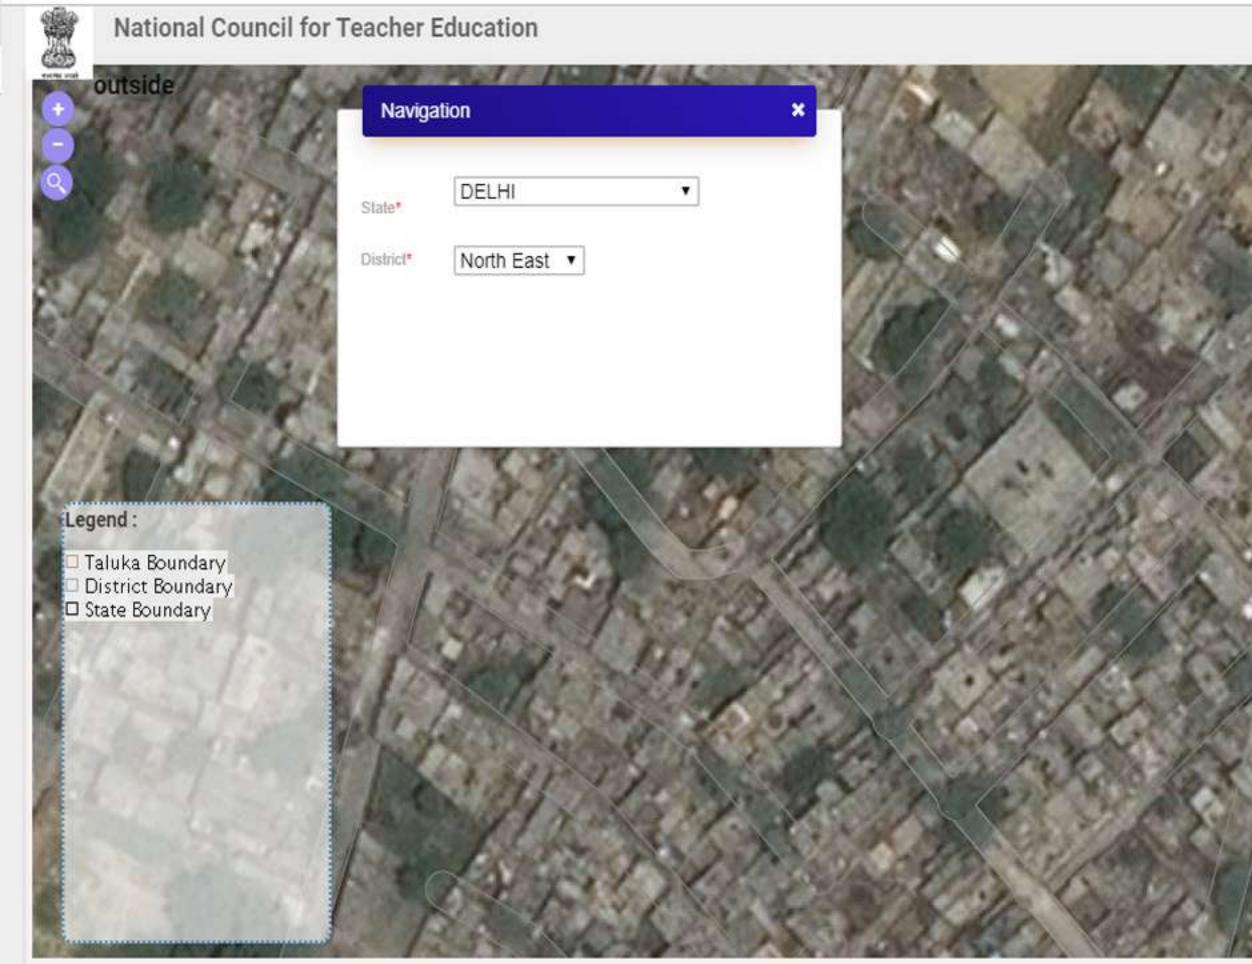

## **GIS INFO**

| E GEOGRAPHIC LOCATION                                                                                                                                                                         |
|-----------------------------------------------------------------------------------------------------------------------------------------------------------------------------------------------|
| Plot Your Institute With GEO-Location Link (All 4 sides of boundary wall)                                                                                                                     |
| Plot Your Institute Submit GIS Info                                                                                                                                                           |
| Save and Next                                                                                                                                                                                 |
| Note: If concerned taluka of the institution is not visible while mapping, please search the institution by zooming it on the concerned taluka. Click here to download the Steps to plot area |

## outside

MAP not to Scale

| 28° 43' 10" N 77° 18' 10                                      | 0" F<br>Navigation     | *        |                                         |
|---------------------------------------------------------------|------------------------|----------|-----------------------------------------|
|                                                               | State*                 | <b>N</b> |                                         |
|                                                               | District* North East * |          | 5 - 5 - 1 - 1 - 1 - 1 - 1 - 1 - 1 - 1 - |
| to a fill                                                     |                        |          | 100 miles to the                        |
| and the state                                                 | and a start of         |          |                                         |
| El-States                                                     |                        | 1 set    |                                         |
| Legend :<br>Taluka Boundary                                   | S Elto                 |          | Zoom and search your                    |
| <ul> <li>District Boundary</li> <li>State Boundary</li> </ul> |                        | 11. 1    | Institution building on<br>the map      |
|                                                               | Phile Service          | e Cita   |                                         |
|                                                               | A PALL                 |          |                                         |
|                                                               | 1 CAR                  |          | Star Sall                               |
|                                                               | And a start            | Stin Co  | AND STATES                              |