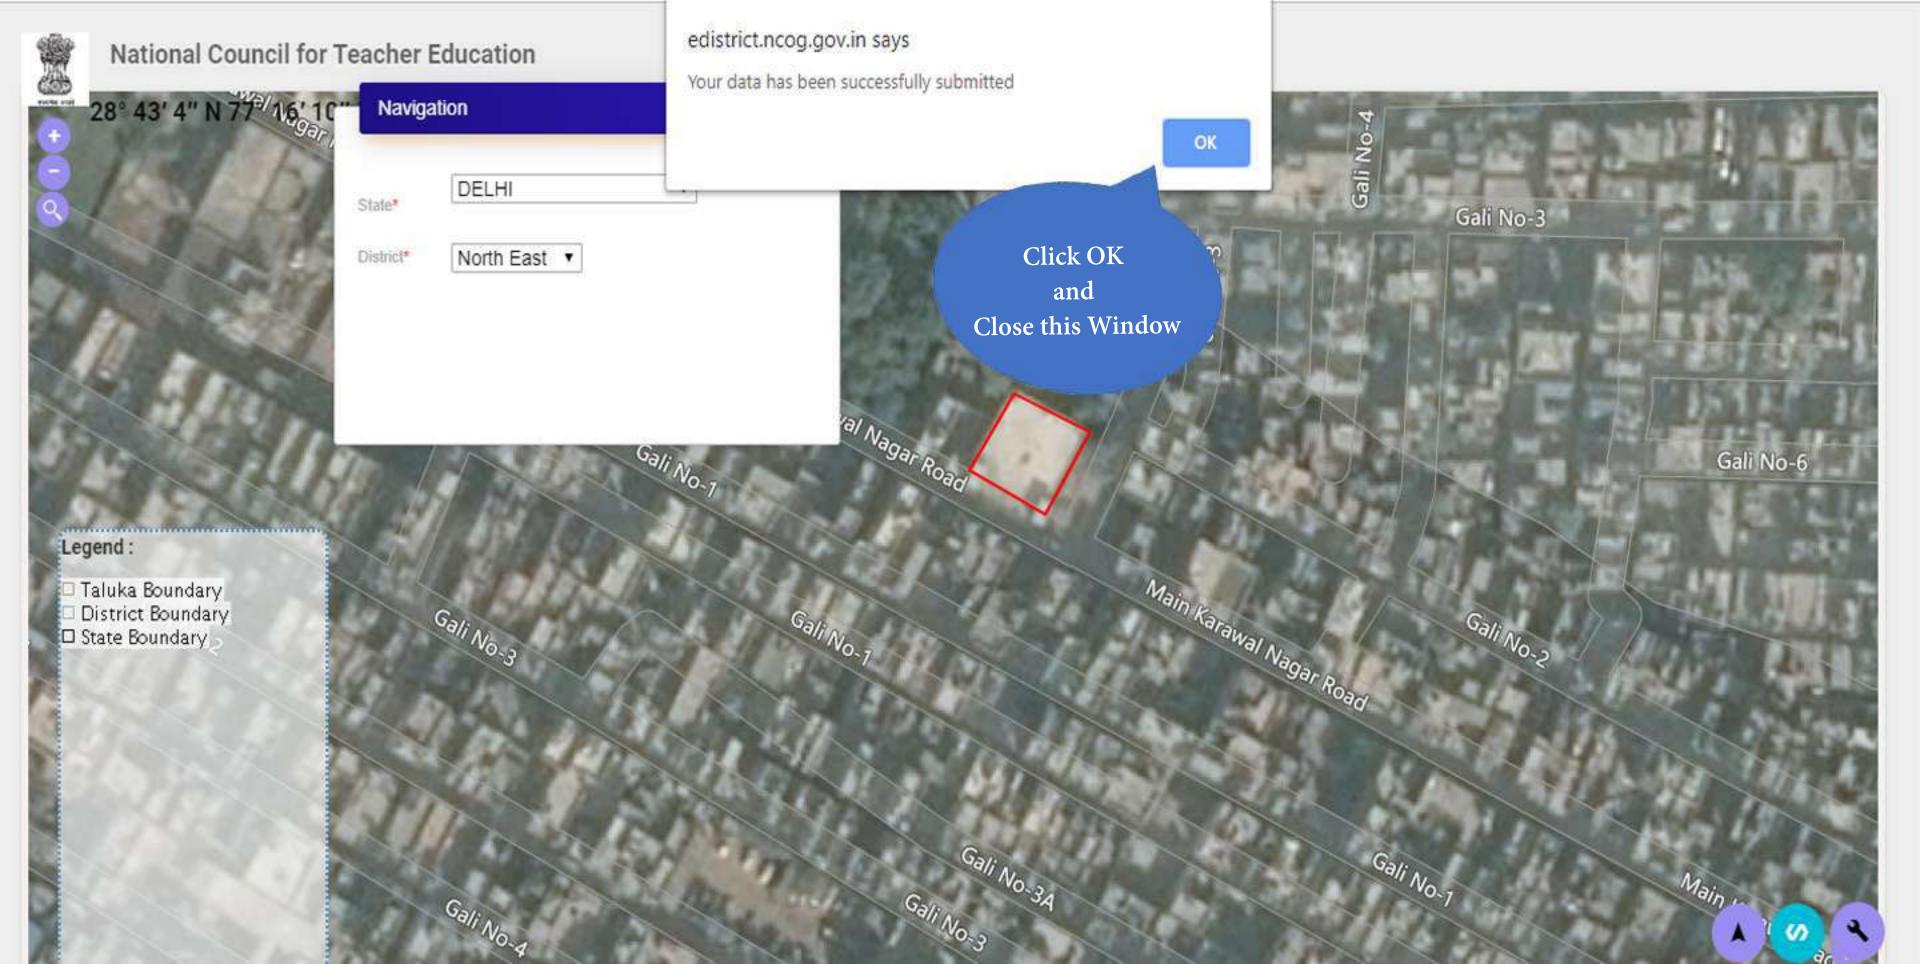

## **GIS INFO**

| E GEOGRAPHIC LOCATION                                                                                                                                                                         |
|-----------------------------------------------------------------------------------------------------------------------------------------------------------------------------------------------|
| Plot Your Institute With GEO-Location Link (All 4 sides of boundary wall)                                                                                                                     |
| Plot Your Institute Submit GIS Info                                                                                                                                                           |
| Save and Next                                                                                                                                                                                 |
| Note: If concerned taluka of the institution is not visible while mapping, please search the institution by zooming it on the concerned taluka. Click here to download the Steps to plot area |

## GEOGRAPHIC LOCATION

Plot Your Institute With GEO-Location Link (All 4 sides of boundary wall)

Plot Your Institute Submit GIS Info

| Latitude           | Longitude          | Area(Sqm)          | IP Address   |
|--------------------|--------------------|--------------------|--------------|
| 33.799438574365332 | 74.992041117451095 | 275826905.58007812 | 10.246.65.68 |

Save and Next

Note: If concerned taluka of the institution is not visible while mapping, please search the institution by zooming it on the concerned taluka. Click here to download the Steps to plot area